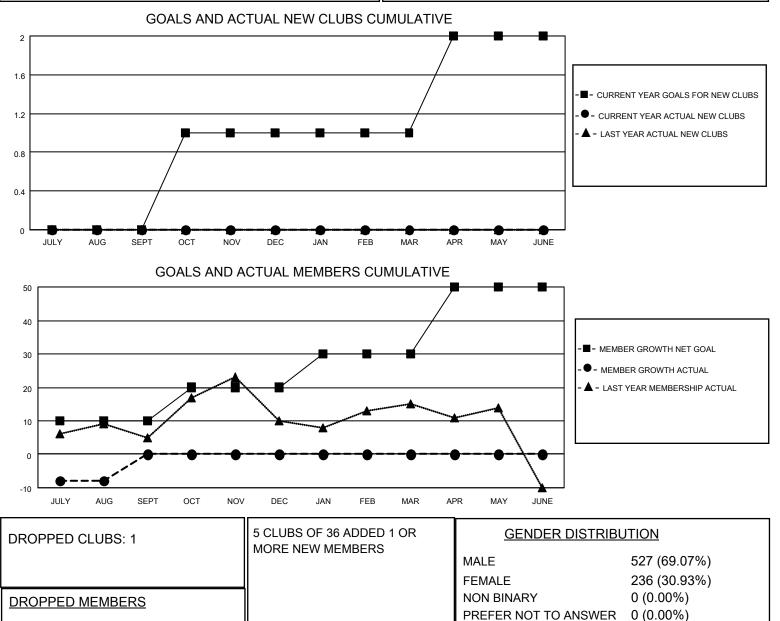

## LOCATION ALABAMA

District 34 B

Results as of: 8/31/2023

| Clubs                 |               |           |               | Members               |                         |                         |                                                    |
|-----------------------|---------------|-----------|---------------|-----------------------|-------------------------|-------------------------|----------------------------------------------------|
| RESULTS FOR 2023-2024 |               |           |               | RESULTS FOR 2023-2024 |                         |                         |                                                    |
| QUARTER               | NEW CLUB GOAL | NEW CLUBS | DROPPED CLUBS | QUARTER               | MBER GROWTH NET<br>GOAL | MEMBER GROWTH<br>ACTUAL | DROPPED<br>MEMBERS ACTUAL<br>(including transfers) |
| JULY/AUG/SEPT         | 0             | 0         | 1             | JULY/AUG/SEPT         | 10                      | 15                      | 20                                                 |
| OCT/NOV/DEC           | 1             | 0         | 0             | OCT/NOV/DEC           | 10                      | 0                       | 0                                                  |
| JAN/FEB/MAR           | 0             | 0         | 0             | JAN/FEB/MAR           | 10                      | 0                       | 0                                                  |
| APR/MAY/JUNE          | 1             | 0         | 0             | APR/MAY/JUNE          | 20                      | 0                       | 0                                                  |